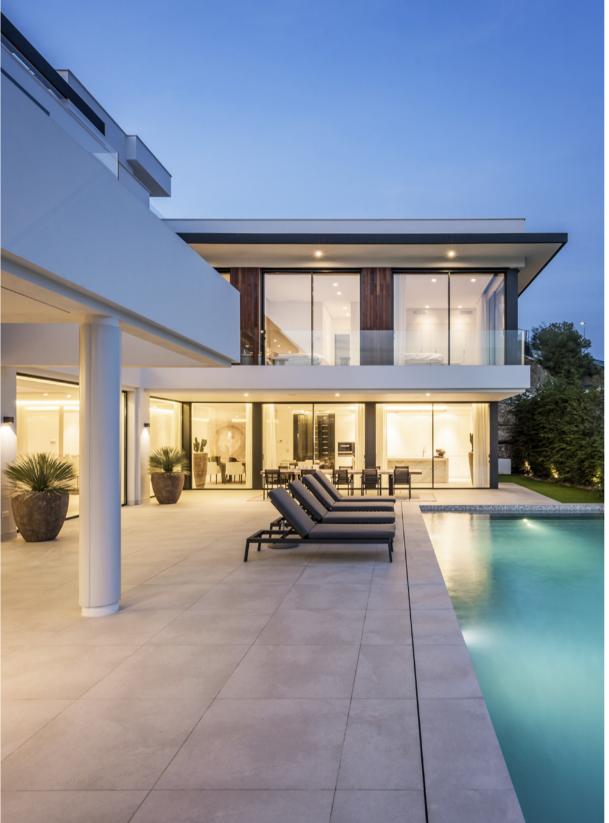

## CAPANES 2.22

### SEASIDE MODERNITY

Schüco es libertad de diseño en fachadas, correderas y ventanas

> Ya sea en un rascacielos o en una vivienda residencial, los sistemas de aluminio Schüco para fachadas, correderas, ventanas y puertas aportan soluciones flexibles y de diseño asegurando los más altos niveles de seguridad, durabilidad y funcionalidad. Rentabilidad, en definitiva.