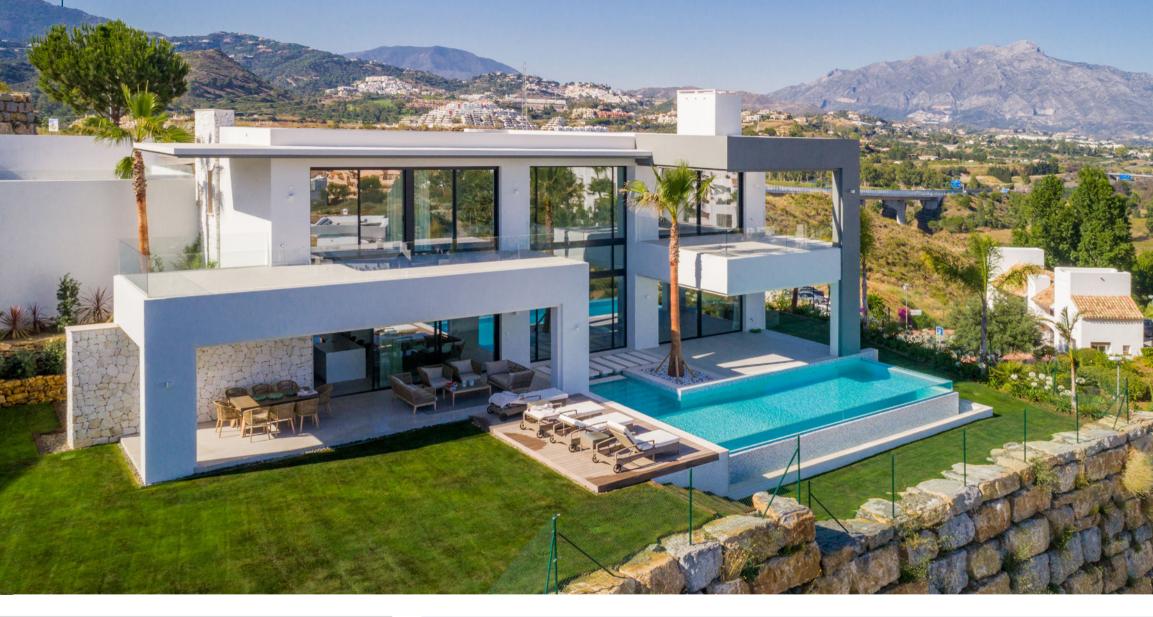

## CAPANES 2.22

### SEASIDE MODERNITY

Schüco es libertad de diseño en fachadas, correderas y ventanas

> Ya sea en un rascacielos o en una vivienda residencial, los sistemas de aluminio Schüco para fachadas, correderas, ventanas y puertas aportan soluciones flexibles y de diseño asegurando los más altos niveles de seguridad, durabilidad y funcionalidad. Rentabilidad, en definitiva.