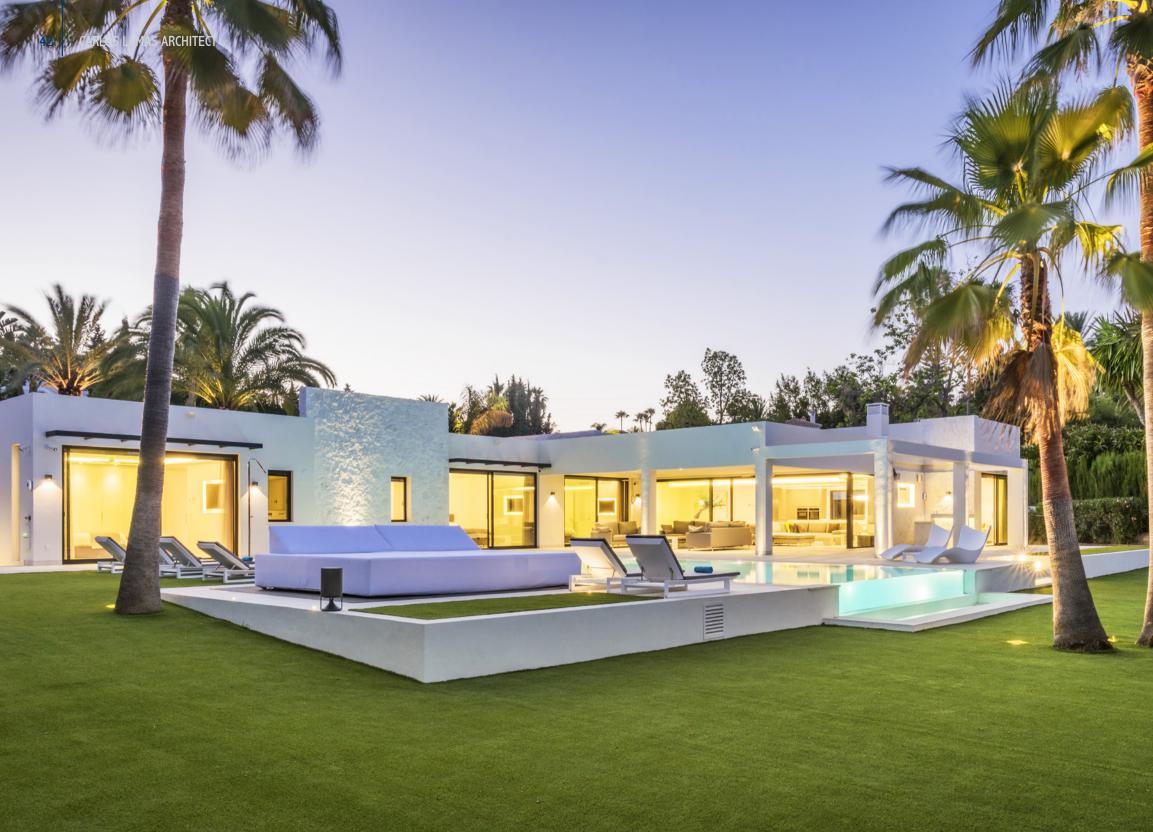

## CAPANES 2.22

### SEASIDE MODERNITY

Schüco es libertad de diseño en fachadas, correderas y ventanas

> Ya sea en un rascacielos o en una vivienda residencial, los sistemas de aluminio Schüco para fachadas, correderas, ventanas y puertas aportan soluciones flexibles y de diseño asegurando los más altos niveles de seguridad, durabilidad y funcionalidad. Rentabilidad, en definitiva.