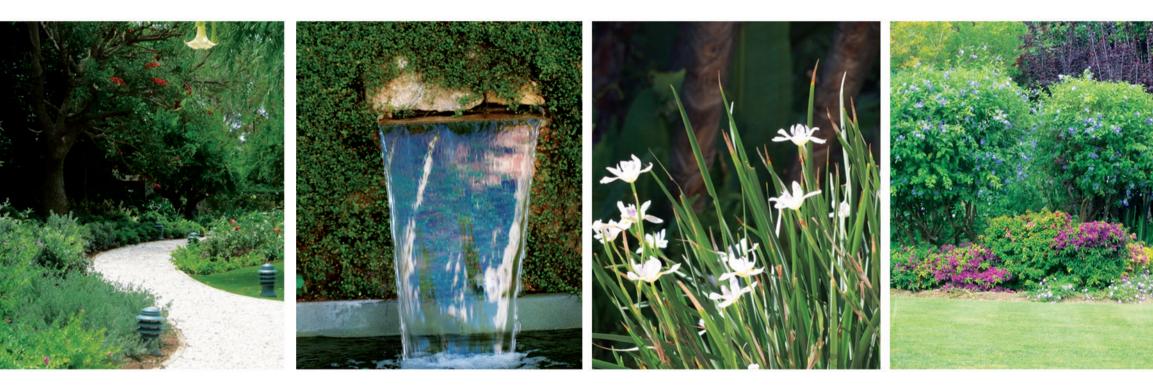

# BOTTANICCA landscape architects studio

Cristina M. Salamanca & Jorge Barceló

**BOTTANICCA** is a company that specialises in the study and creation of landscape architecture, with almost thirty years of experience and headquartered in Spain. The company was founded in 1987 by Cristina Moreno Salamanca and Jorge Barceló, both landscape architects and members of IFLA (International Federation of Landscape Architects).

A studio renowned nationally and internationally in both the private and public spheres, with several awards and official recognition for landscape design and development.